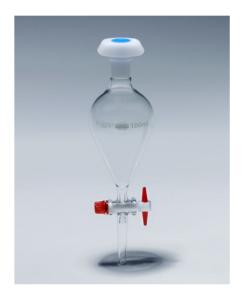

## Pyrex<sup>®</sup> Separating Funnel, pear shape with PTFE key

## Popular separating funnel

Complying to the requirements of ISO 4800, type 2, these pear shape separating funnels are now supplied with a interchangeable PTFE stopcock.

- Complies with ISO 4800, Type 2
- Manufactured from Pyrex<sup>®</sup> glass for corrosion-free performance
- With interchangeable PTFE stopcock key
- Supplied with both a glass and polyethylene stopper