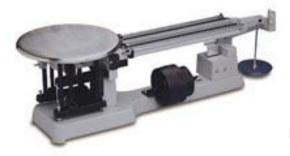

## HEAVY DUTY SOLUTION BALANCE MODEL 1119-D

Ohaus Heavy Duty Solution Balance has set an industry standard for precision in high-capacity weighing. Durable enough to resist corrosion, this precise balance also weighs with a feather touch - even under the most demanding conditions.

- Oversized plate for larger sized lab containers
- · Engineered for long life

## **Specifications**

| Capacity (metric)            | 20 kg                 |
|------------------------------|-----------------------|
| Readability (metric)         | 1 g                   |
| Additional tare capacity     | 2270g                 |
| Calibrations :               |                       |
| Front beam                   | 100g x 1g             |
| Rear beam                    | 1000g x 100g          |
| Platform construction        | Stainless steel plate |
| Platform size (Dia.) (in/cm) | 11 / 27.9             |