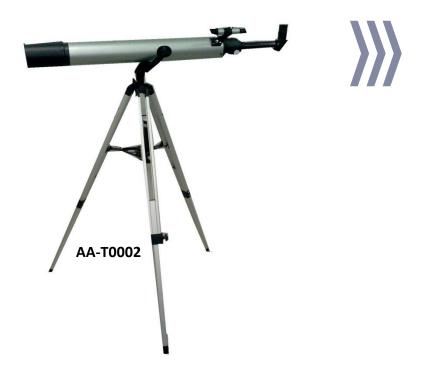

## **TELESCOPE**

## **FEATURES:**

A refracting telescope to view distant objects in the sky. Single shaft operation
with elevation adjustment mechanisms, providing easy-to-use and fatiguefree observation.

## **SPECIFICATIONS:**

- A quality 80mm diameter, 900mm focal length object lens
- Interchangeable eye lenses and 2 eyepiece extension giving 9 different magnification.
- Fitted with a cross-hair finder scope for easy viewing.
- Including adjustable aluminium tripod stand with altitude-azimuth mount and accessory tray.