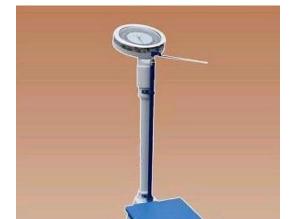

**BL-W0001** 

## WEIGHT AND HEIGHT SCALE

## **FEATURES:**

- A unique scale to measure body weight and height. Dual scale readings in pounds and kilograms
- Specially designed for clinics, hospitals, schools, colleges, gyms and home use
- Accurate and consistent
- · Adjustable Height rod is incorporated