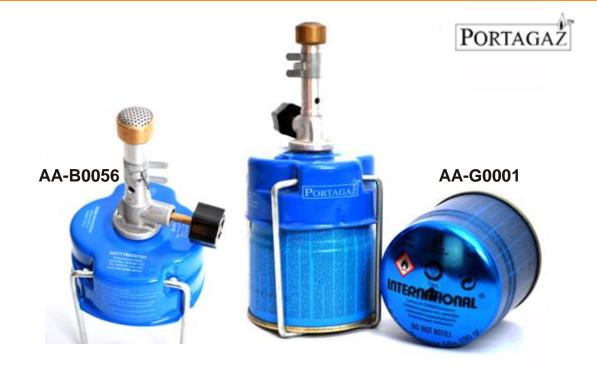

## BUNSEN BURNER, LABORATORY & GAS REFILL

A versatile multi-purpose laboratory burner. The ultimate in portability.

The gas nozzle is fixed to the forged aluminum alloy body which reduces heat transfer to the brass shaft and gas cartridge.

Stainless steel gauze is embedded in burner top to enhance durability

Spring clip is incorporated to control in-flow of air

Phenolic knob (heat resistant) is fitted to the shaft to adjust the gas (butane) flow

Specially designed foldable stainless steel tripod to fit (optional)

For use in laboratories in school, colleges, universities, research centres and more.

| Dimension  | 196mm (H) x 110mm (D)        |
|------------|------------------------------|
| Weight     | 595g with full gas cartridge |
| Gas Supply | Butane 190g                  |