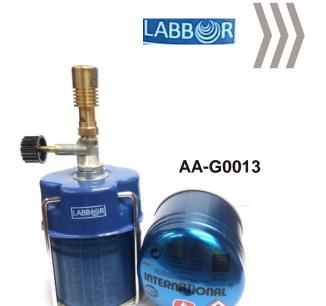

A versatile multi-purpose laboratory burner. The ultimate in portability.

The gas nozzle is fixed to the forged brass body which reduces heat transfer to the brass shaft and gas cartridge.

Stainless steel gauze is embedded in burner top to enhance durability

Spring clip is incorporated to control in-flow of air

AA-B0072

Phenolic knob (heat resistant) is fitted to the shaft to adjust the gas (butane) flow

Specially designed foldable stainless steel tripod to fit (optional)

For use in laboratories in school, colleges, universities, research centres and more.

| Dimension     | 196mm (H) x 110mm (D)        |
|---------------|------------------------------|
| Weight        | 595g with full gas cartridge |
| Gas<br>Supply | Butane 190g                  |