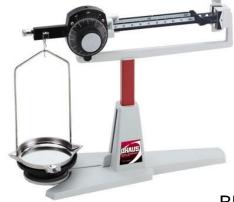

## DIAL-O-GRAM: MODEL 310-00

Ohaus Dial-O-Gram balance is firm favorites in schools. It offers high precision and remarkable value. The three-point base, self aligning bearings, and beam design eliminate the need for level adjustment. Zeroing is quickly achieved with a counterbalancing knob at the end of the beam. The Dial-O-Gram 310 uses a vernier dial in place of two beams making it a great time saver in routine use.

## **Specifications**

| Capacity (metric):                   | 310g                            |
|--------------------------------------|---------------------------------|
|                                      |                                 |
| Readability (metric):                | 0.01g                           |
|                                      |                                 |
| Calibrations :                       |                                 |
| Dial                                 | 10g x 0.01g                     |
| Front beam                           | 100g x 10g                      |
| Rear beam                            | 200g x 100g                     |
|                                      |                                 |
| Platform construction:               | Stainless steel pan (removable) |
|                                      | (Terriovable)                   |
| Platform size (Dia x Depth) (in/cm): | 3.5 x 0.5 / 8.9 x 0.7           |
| Shipping dimensions (in/cm):         | 20 x 8 x 9                      |
|                                      | 50.8 x 20.4 x 22.9              |