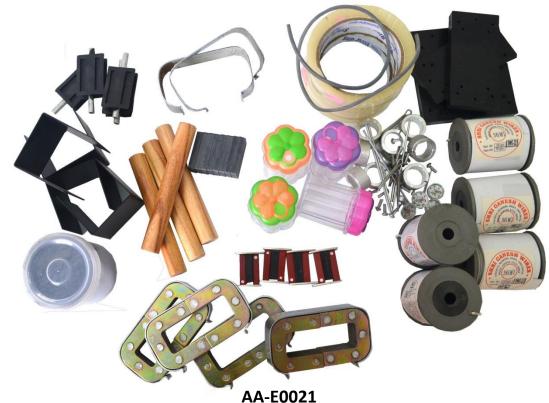

## **ELECTROMAGNETIC KIT**

**(2)** 

## Set included:

- 1. 8 pcs of magnet, dia 30x6x6mm
- 2. 8 pcs of magnadur magnet, dia 48x18x4mm
- 3. 4 pcs of u-shape metal 50x50x50mm
- 4. 8 pcs of c-core
- 5. 6 pcs of c-core clip
- 6. 1 bottle of iron filling (250g)
- 7. 4 pcs of empty bottle
- 8. 6pcs of compass
- 9. 4 pcs of aluminium ring, enclosed, dia 25x18x12mm
- 10. 4pcs of aluminium ring, split, dia 25x18x12mm
- 11. 4 pcs of plastic base with 10 holes for split pin and rivet
- 12. 8 split pins, dia 38x3mm
- 13. 16 pcs of rivet
- 14. 4 pcs of wooden axle rod, 100x2mm
- 15. 4 pcs of aluminium rod, 90x1mm
- 16. 1 length soft rubber tubing 500mm x 2mm
- 17. 4 rolls of cellophane tape with 12mm
- 18. 4 pcs of plastic board to convolve wire
- 19. 5 rolls of copper wire PVC coated SWG 22