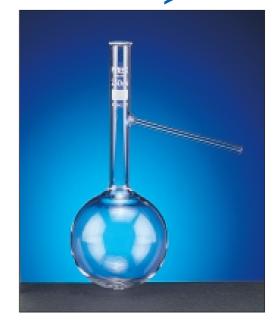

# **PYREX**®

- For general distillation work
- Side-arm is inclined at 75° to the vertical axis
- For use with thermometers calibrated for 76mm immersion

|                  |                | Bulb           | Neck     | Side-arm | Length<br>of   |              |
|------------------|----------------|----------------|----------|----------|----------------|--------------|
| Catalogue number | Capacity<br>ml | diameter<br>mm | ID<br>mm | OD<br>mm | side-arm<br>mm | Height<br>mm |
| 1280/08M         | 150            | 74             | 18       | 7        | 120            | 216          |
| 1280/10M         | 250            | 85             | 20       | 8        | 124            | 226          |
| 1280/14M         | 500            | 105            | 24       | 10       | 140            | 240          |