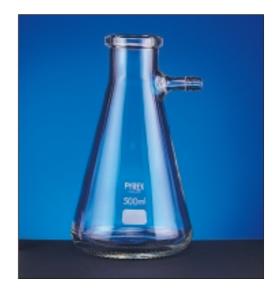

### **PYREX®**

- Complies with ISO 6556
- Buchner type flasks for vacuum filtration
- Heavy walls provide increased mechanical strength
- 'Studded' base to minimise surface abrasion
- With integral glass side arm to accept 9mm bore flexible tubing