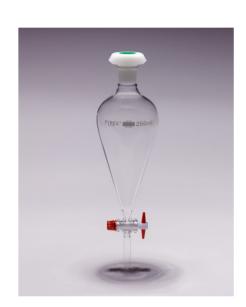

## Pyrex<sup>®</sup> Separating Funnel, conical with PTFE key

## Now with a PTFE stopcock

Complying with the requirements of ISO 4800, type 1, these conical shape separating funnels are now supplied with a interchangeable PTFE stopcock, replacing the old glass keys.

- Complies to ISO 4800, Type 1
- Manufactured from chemically resistant Pyrex<sup>®</sup> borosilicate glass
- With interchangeable PTFE key
- Supplied with both polyethylene and glass stoppers

**Product Specification** 