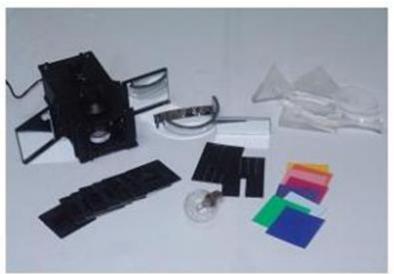

## LIGHT BOX & OPTICAL SET

A set of optical apparatus for all types of optical experiments involving reflection, refraction and colour mixing.

## Optical accessories included:

- Rectangular & Semi-circular block.
  Prism 45 X 45 X 90, Prism 60 X 30 X 90 & Prism 60 X 60 X 60.
- Plane Mirror, Semi-circular Mirror & Parabolic Mirror.
- Bi-Concave Lens, Bi-Convex Lens & Bi-Convex Lens (Large).
- Plane mirror, half round mirror & parabolic mirror.
- Set of eight colour filters primary red, primary green, primary blue, yellow, orange, cyan, magenta & violet
- Set of eight coloured cards red, green, blue, violet, orange, cyan, yellow & pink.
- Spare lamp 12V 24W.
- Set of 2 slit formers.
- Instruction Book.