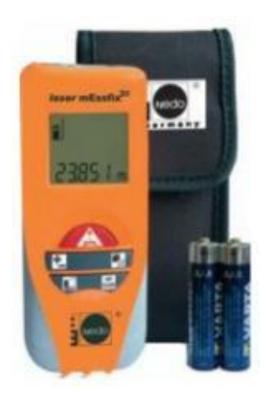

## Laser mEssfix<sup>30</sup>

## Features:

- Single or continuous measuring
- Area and volume calculation
- Pythagoras function
- Measuring from back and front edge of the device
- Calculation function (+/-)
- Clearly, doublespaced display
- Small, handy and robust

| Typ. Measuring Accuracy      | ± 2.0mm                     |
|------------------------------|-----------------------------|
| Measyring range              | 0.1 m – 30 m                |
| Units                        | Mm, ft, inch                |
| Laser                        | Laser class 2, 635nm, <1 mW |
| Automatic switch-off         | After approx 3 minutes      |
| Power supply                 | 2 x 1.5V type AAA batteries |
| Measurements per battery set | Approx 3000                 |
| Dimensions                   | 123 x 50 x 26 mm            |
| Weight                       | 100g                        |