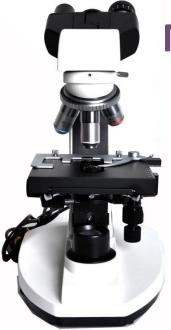

## MICROSCOPE BIOLOGICAL: MODEL L279

**MI-B0002** 

## SPECIFICATIONS

1. Eyepieces

| Туре                | Magnification | Focus(mm) | Field |
|---------------------|---------------|-----------|-------|
| Wide field eyepiece | 10X           | 25        | 18    |

## 2. Objectives

| Туре       | Magnification | N.A  | W.D(mm) |
|------------|---------------|------|---------|
| Achromatic | 4X            | 0.10 | 37.4    |
|            | 10X           | 0.25 | 6.6     |
|            | 40X           | 0.65 | 0.64    |
|            | 100X (oil)    | 1.25 | 0.19    |

- 3. Condenser numeric aperture : NA-1.25
- 4. Stage cross travel range : longitudinal 35mm traverse 75mm
- 5. Fine focusing knob :minimum division : 0.002mm
- 6. Interpupillary distance adjustment range : 53 ~ 5mm
- Light sources : 6V20W halogen lamp brightness adjustment. (LED illumination optional)
- 8. Anti-fungus: Yes