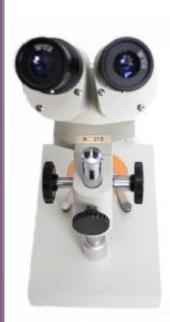

## MICROSCOPE STEREO: MODEL 210, CARLOS

An economical and ideal microscope suitable for wide range of science educational purposes. User friendly and produce clear image. Complete with dust cover.

## **SPECIFICATIONS**

| of Editioations     |                                                                            |
|---------------------|----------------------------------------------------------------------------|
| Head                | 45° inclined eye tubes Interpupilary distance adjustable from 50mm to 75mm |
| Eyepieces           | Paired WF10X standard                                                      |
| Objectives          | Paired of 2X objectives standard  Come together with 4x objectives         |
| Illuminating system | No illuminator                                                             |
| Stage               | 60mm reversible stage plate                                                |
| Dimensions          | 170 mm x 115 mm x 230 mm                                                   |
| <b>Gross Weight</b> | 12 kg                                                                      |