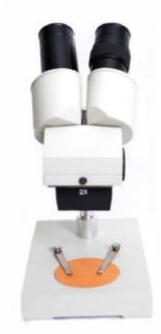

## **SPECIFICATIONS**

| of Editioations     |                                                                            |
|---------------------|----------------------------------------------------------------------------|
| Head                | 45° inclined eye tubes Interpupilary distance adjustable from 50mm to 75mm |
| Eyepieces           | Paired WF10X standard                                                      |
| Objectives          | Paired of 2X objectives standard  Come together with 4x objectives         |
| Illuminating system | No illuminator                                                             |
| Stage               | 60mm reversible stage plate                                                |
| Dimensions          | 170 mm x 115 mm x 230 mm                                                   |
| <b>Gross Weight</b> | 12 kg                                                                      |