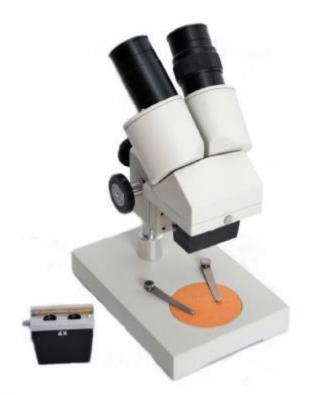

## **SPECIFICATIONS**

| of Editioations     |                                                                            |
|---------------------|----------------------------------------------------------------------------|
| Head                | 45° inclined eye tubes Interpupilary distance adjustable from 50mm to 75mm |
| Eyepieces           | Paired WF10X standard                                                      |
| Objectives          | Paired of 2X objectives standard  Come together with 4x objectives         |
| Illuminating system | No illuminator                                                             |
| Stage               | 60mm reversible stage plate                                                |
| Dimensions          | 170 mm x 115 mm x 230 mm                                                   |
| <b>Gross Weight</b> | 12 kg                                                                      |