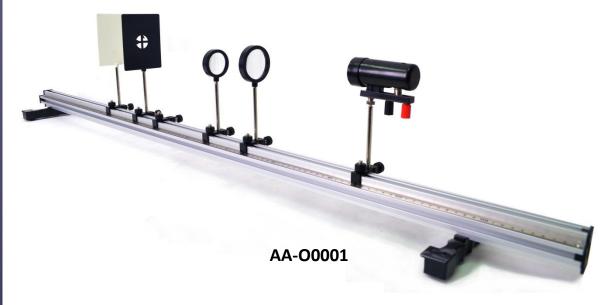

## OPTICAL BENCH ALUMINIUM

## FEATURES:

- Single aluminum track with solid metal base to ensure perfect alignment of the optical experiments.
- Uniquely designed Dual-Function Light Source interchanging LED and Laser lights.
- Independent screen stand for experiments that requires distance above 1 meter.

## Incredible apparatus to demonstrate the theories of optical experiments in educational centers including:

- Concepts of Microscopes & Telescopes
- Concepts of Concave lens and Convex lens
- Concepts of Young's slits and Diffraction Gratings

## SPECIFICATIONS:

- Overall Length of Aluminum Track: 108mm (Effective Length: 100mm)
- Light Source operates on 6V d.c. power supply.