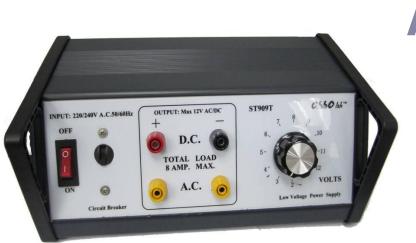

## POWER SUPPLY UNIT ST909T

## Features:

- The Obbo Power Supply is a reliable and compact unit.
- It is designed to provide stepped-voltage requirements of 2V to 12V a.c and d.c at max current of 8A.
- Voltage selection is by rotary switch in the front panel.
- Color coded 4mm spin free socket terminals are provided for a.c and d.c outputs
- The LED lamp (OVLD) lights up in the event of an outputs overload.
- Turn off the main switch for 20 secs and then switch on to reset.

## **SPECIFICATIONS:**

| Main Input         | 220V to 240V a.c. 50Hz                                                 |
|--------------------|------------------------------------------------------------------------|
| Fuse               | 1A, antisurge                                                          |
| On/Off             | Rocker switch, neon                                                    |
|                    | 2V to 12V a.c. at 8A                                                   |
| Output             | 2V to 12d.c. Full wave rectified and unsmoothed at 8A                  |
|                    | An electronic cut out gadget is incorporated.                          |
| Circuit Protection | It disconnect the main primary in case of an output overload or short- |
|                    | circuit                                                                |
|                    |                                                                        |
| Safety Protection  | Case is earthed via 3-core main lead                                   |