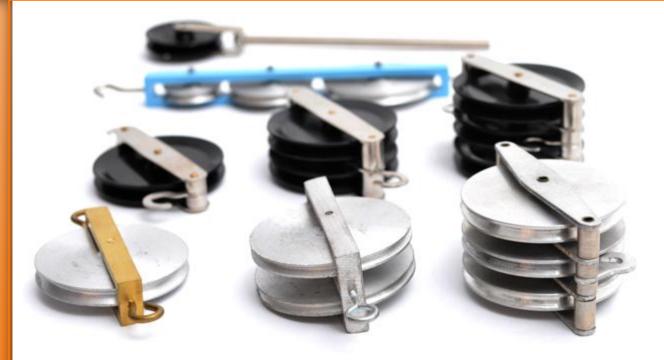

## FEATURES:

- Easy to set up
- Constructed with aluminum housing and aluminum wheel for aluminum pulley.
- Constructed with aluminum housing and plastic wheel for plastic pulley (black wheel).
- Available in various types:
  - Pulley aluminum single 50mm (AA-P0047)
  - Pulley aluminum double 50mm (AA-P0045)
  - Pulley aluminum 3 parallel 50mm (AA-P0044)
  - Pulley plastic single 50mm (AA-P0053)
  - Pulley plastic double 50mm (AA-P0052)
  - Pulley plastic triple 50mm (AA-P0054)
  - Pulley aluminum 3 in line of dia 50, 40, 30mm (AA-P0043)
  - Pulley on clamp adjustable height (AA-P0049)
  - Pulley plastic 3 in line 50mm (AA-P0050)
  - Pulley plastic 3 parallel 50mm (AA-P0051)

AA-P0049

AA-P0043