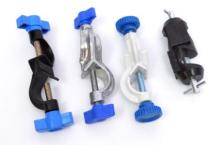

# BOSSHEAD

- Bosshead to be used to hold support rings and clamps to rods.
- Aluminium alloy
- Two clamping thumbscrews.