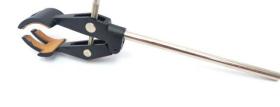

#### **RETORT CLAMP**

- Cross pattern
- Iron nickel plated rod
- Black powder coated
- Holds up to 100mm diameter