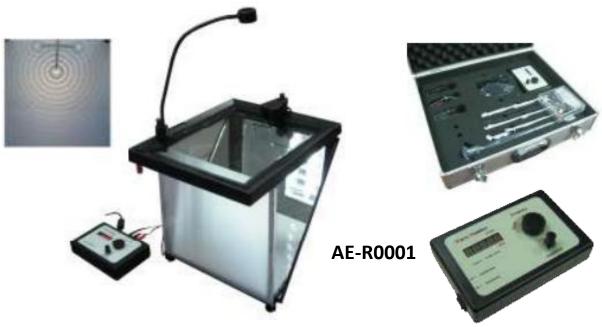

## RIPPLE TANK DIGITALLY CONTROLLED

Required for Form 5 Physics experiments

**Digital Controller** 

## **FEATURES**

Easy to install in less than 2 minutes and guaranteed results! A newly design ripple tank with digital controller to adjust the frequency and amplitude of the vibrator. With a clear LCD display, the reading of the respective frequency can be easily read and determined

## **SPECIFICATIONS:**

- Operate on 15 V, 2A DC power supply
- Frequency range: 30—100Hz
- Strobe unit operate using 3—6.5 V
- Cased in box with compartmental slots for ease storage
- Overall dimensions approx. 530 x 430 x 130 mm