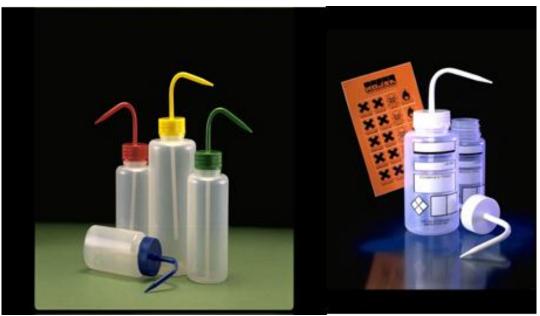

## Wash Bottles, Wide Neck, LDPE

- Square shoulder wash bottles featuring a wide neck for easy spill free filling
- Fitted with colour coded one-piece PP closures that maintain their shape in use
- Closures feature precision jet-tip aperture for fine control
- Supplied capped in shrink-wrapped packs of five

# Low Density Polyethylene, LDPE

- Translucent flexible polymer
- Robust and virtually unbreakable
- Typical uses: Wash bottles

### **Custom / DIY Driplok venting wash bottles**

- Printed with write on label areas and supplied with adhesive hazard labels
  - Optional marker pen
- Non Venting Water Wash bottles -