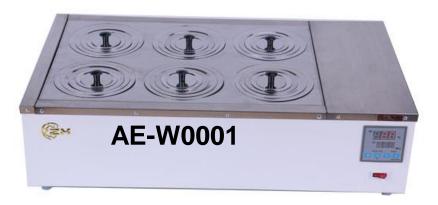

## WATER BATH 6 HOLES DIGITAL

Water bath is a laboratory equipment used to incubate samples in water at a constant temperature. Our water bath come with stainless steel interior chamber and epoxy-coated cold rolled steel board exterior which make them resistant to corrosion and chemical damage.