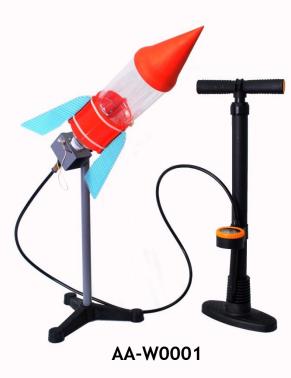

## WATER ROCKET LAUNCHER WRL-01

## It is Newton's laws at work and especially his third law of motion simply stated as "Every action has an equal and opposite reaction"

- •Improved on adjustable and easy storage tripod
- •Launcher adaptor that are designed for all types of bottle
- •Air pump with pressure gauge
- •Easy and convenient use of water rocket launcher

## The minimum requirements for a launcher are:

- •A way to pressurize the bottle
- •A seal to hold the water and pressure in the bottle until it is launched
- •A way to keep the rocket from launching until there is enough pressure

## Contents:

- Launcher
- •New designed of bottle 1.5L and 500ml with fin
- •Pump
- Adjustable tripod