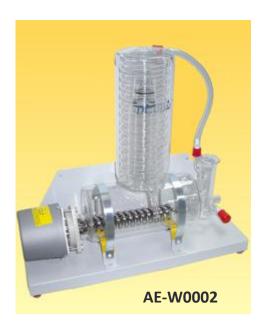

## WATER STILL, RYNALAB

An affordable water still, it is ideal for laboratory purpose in schools, higher educational institutions and various industries. An efficient coil condenser to ensure cool distillate. It is made from borosilicate glass, the boiler is fitted with 3kW chromium plated heater, producing distillate flow rates up to approx. 4 litres / hour. Its robust metal stand allows bench or wall mounting. A thermostatic cut-off has been incorporated in its design for safety measures, in the case of water supply failure.

Built in PTFE drain stopcock and exit funnel allow easy cleaning without dismantling the glassware.